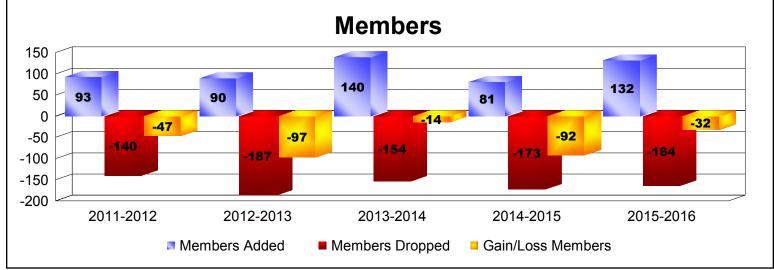

District 42 As of June 2016 Cumulative

| Year      | New<br>Clubs | Dropped<br>Clubs | Gain/<br>Loss<br>Clubs | New<br>Members | Charter<br>Members | Reinstate<br>Members | Transfer<br>Members | Total<br>Member<br>Added | Total<br>Members<br>Dropped | Gain/<br>Loss<br>Members |
|-----------|--------------|------------------|------------------------|----------------|--------------------|----------------------|---------------------|--------------------------|-----------------------------|--------------------------|
| 2011-2012 | 0            | -1               | -1                     | 85             | 3                  | 2                    | 3                   | 93                       | -140                        | -47                      |
| 2012-2013 | 0            | -2               | -2                     | 78             | 0                  | 11                   | 1                   | 90                       | -187                        | -97                      |
| 2013-2014 | 0            | 0                | 0                      | 96             | 0                  | 42                   | 2                   | 140                      | -154                        | -14                      |
| 2014-2015 | 0            | -1               | -1                     | 75             | 0                  | 4                    | 2                   | 81                       | -173                        | -92                      |
| 2015-2016 | 0            | 0                | 0                      | 106            | 3                  | 21                   | 2                   | 132                      | -164                        | -32                      |
| Average   | 0            | -1               | -1                     | 88             | 1                  | 16                   | 2                   | 107                      | -164                        | -56                      |