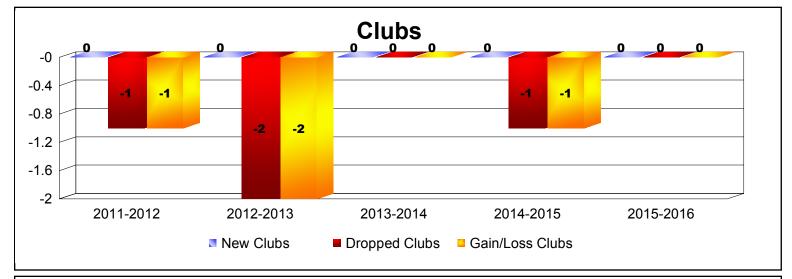

District 42 As of June 2016 Cumulative

| Year      | New<br>Clubs | Dropped<br>Clubs | Gain/<br>Loss<br>Clubs | New<br>Members | Charter<br>Members | Reinstate<br>Members | Transfer<br>Members | Total<br>Member<br>Added | Total<br>Members<br>Dropped | Gain/<br>Loss<br>Members |
|-----------|--------------|------------------|------------------------|----------------|--------------------|----------------------|---------------------|--------------------------|-----------------------------|--------------------------|
| 2011-2012 | 0            | -1               | -1                     | 85             | 3                  | 2                    | 3                   | 93                       | -140                        | -47                      |
| 2012-2013 | 0            | -2               | -2                     | 78             | 0                  | 11                   | 1                   | 90                       | -187                        | -97                      |
| 2013-2014 | 0            | 0                | 0                      | 96             | 0                  | 42                   | 2                   | 140                      | -154                        | -14                      |
| 2014-2015 | 0            | -1               | -1                     | 75             | 0                  | 4                    | 2                   | 81                       | -173                        | -92                      |
| 2015-2016 | 0            | 0                | 0                      | 106            | 3                  | 21                   | 2                   | 132                      | -164                        | -32                      |
| Average   | 0            | -1               | -1                     | 88             | 1                  | 16                   | 2                   | 107                      | -164                        | -56                      |